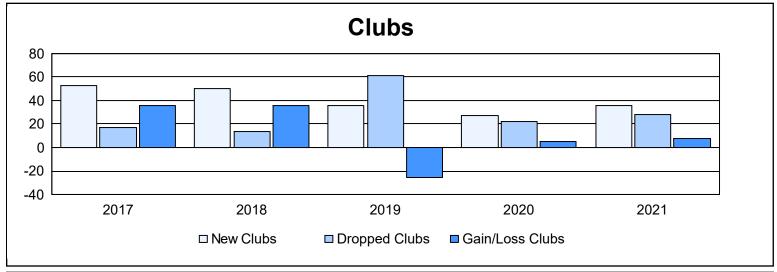

| Year      | New<br>Clubs | Dropped<br>Clubs | Gain/<br>Loss<br>Clubs | New<br>Members | Charter<br>Members | Reinstate<br>Members | Transfer<br>Members | Total<br>Member<br>Added | Total<br>Members<br>Dropped | Gain/<br>Loss<br>Members |
|-----------|--------------|------------------|------------------------|----------------|--------------------|----------------------|---------------------|--------------------------|-----------------------------|--------------------------|
| 2016-2017 | 53           | 17               | 36                     | 2,388          | 1,456              | 134                  | 28                  | 4,006                    | 2,380                       | 1,626                    |
| 2017-2018 | 50           | 14               | 36                     | 2,199          | 1,518              | 163                  | 69                  | 3,949                    | 2,966                       | 983                      |
| 2018-2019 | 36           | 61               | -25                    | 1,525          | 1,015              | 78                   | 39                  | 2,657                    | 3,626                       | -969                     |
| 2019-2020 | 27           | 22               | 5                      | 1,683          | 820                | 96                   | 85                  | 2,684                    | 2,512                       | 172                      |
| 2020-2021 | 36           | 28               | 8                      | 1,955          | 1,037              | 131                  | 60                  | 3,183                    | 2,659                       | 524                      |
| Average   | 40           | 28               | 12                     | 1,950          | 1,169              | 120                  | 56                  | 3,296                    | 2,829                       | 467                      |