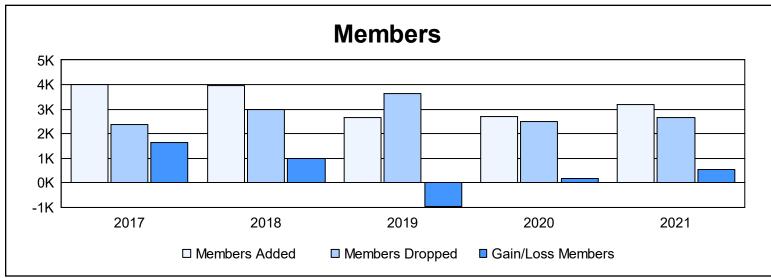

| Year      | New<br>Clubs | Dropped<br>Clubs | Gain/<br>Loss<br>Clubs | New<br>Members | Charter<br>Members | Reinstate<br>Members | Transfer<br>Members | Total<br>Member<br>Added | Total<br>Members<br>Dropped | Gain/<br>Loss<br>Members |
|-----------|--------------|------------------|------------------------|----------------|--------------------|----------------------|---------------------|--------------------------|-----------------------------|--------------------------|
| 2016-2017 | 53           | 17               | 36                     | 2,388          | 1,456              | 134                  | 28                  | 4,006                    | 2,380                       | 1,626                    |
| 2017-2018 | 50           | 14               | 36                     | 2,199          | 1,518              | 163                  | 69                  | 3,949                    | 2,966                       | 983                      |
| 2018-2019 | 36           | 61               | -25                    | 1,525          | 1,015              | 78                   | 39                  | 2,657                    | 3,626                       | -969                     |
| 2019-2020 | 27           | 22               | 5                      | 1,683          | 820                | 96                   | 85                  | 2,684                    | 2,512                       | 172                      |
| 2020-2021 | 36           | 28               | 8                      | 1,955          | 1,037              | 131                  | 60                  | 3,183                    | 2,659                       | 524                      |
| Average   | 40           | 28               | 12                     | 1,950          | 1,169              | 120                  | 56                  | 3,296                    | 2,829                       | 467                      |